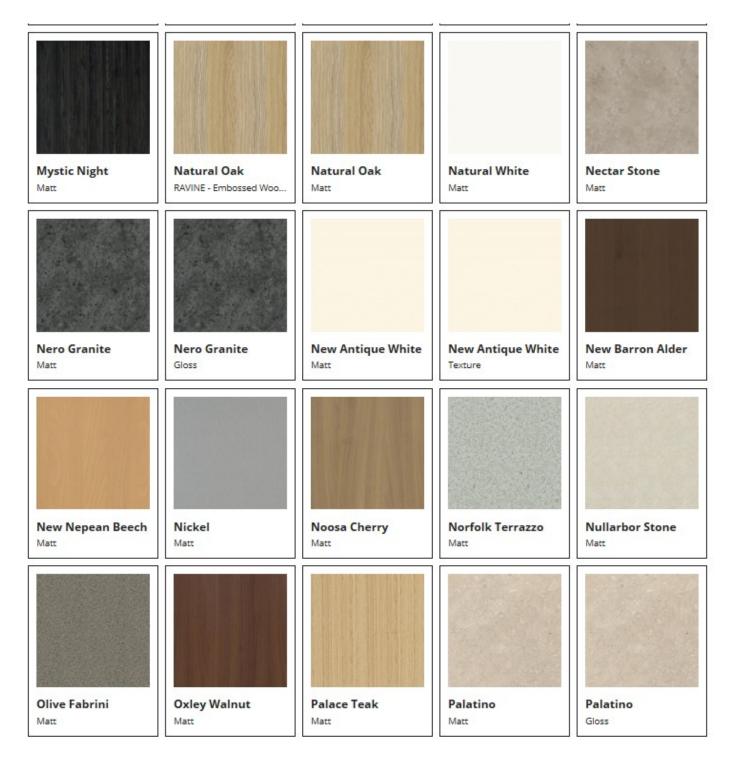

#### Benthtops









































# Standard Kitchens

Kitchen 1



Kitchen 2



Straight Kitchen Unit 2300mm x 600mm Kitchen Utensil Tray Microwave Box Pot Drawer Electric 4 Burner Cooktop Single Bowl Stainless Steel Sink with Mixer Tap

L Shaped Kitchen with Overheads 1950mm x 600mm Utensil Tray 1800mm x 600mm with Overheads 1800mm x 300mm Electric 4 Burner Cooktop Electric Under Bench Oven Electric Slide Out Rangehood Single Bowl Stainless Steel Sink with Mixer Tap

#### Kitchen 3



U Shaped Kitchen with Breakfast Bar 2000mm x 900mm Breakfast Utensil Tray 2400mm x 600mm Under Window 1500mm x 600mm Electric 4 Burner Cooktop Electric Under Bench Oven Single Bowl Stainless Steel Sink with Mixer Tap