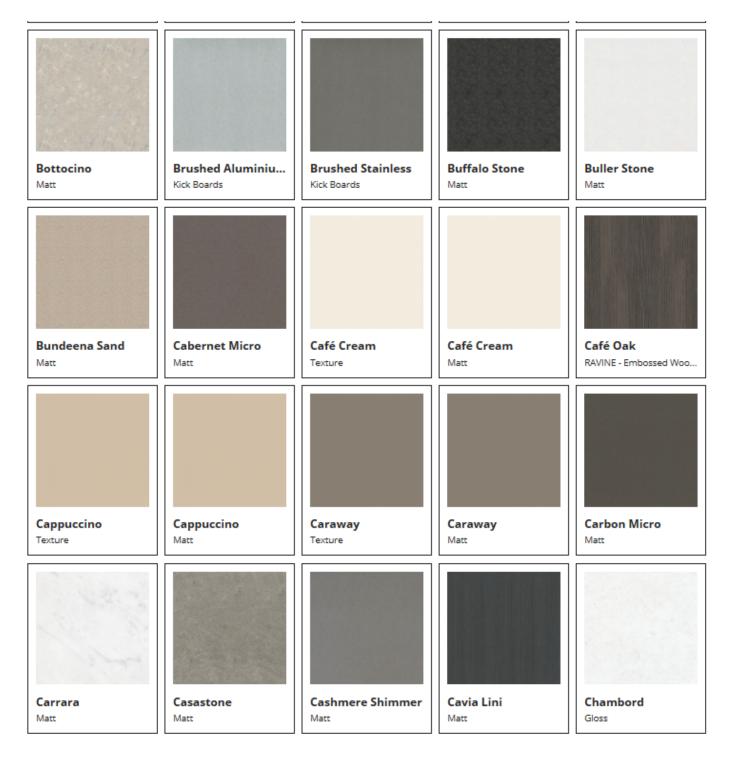

#### Benthtops









































# Standard Kitchens

Kitchen 1



Kitchen 2



Straight Kitchen Unit 2300mm x 600mm Kitchen Utensil Tray Microwave Box Pot Drawer Electric 4 Burner Cooktop Single Bowl Stainless Steel Sink with Mixer Tap

L Shaped Kitchen with Overheads 1950mm x 600mm Utensil Tray 1800mm x 600mm with Overheads 1800mm x 300mm Electric 4 Burner Cooktop Electric Under Bench Oven Electric Slide Out Rangehood Single Bowl Stainless Steel Sink with Mixer Tap

#### Kitchen 3



U Shaped Kitchen with Breakfast Bar 2000mm x 900mm Breakfast Utensil Tray 2400mm x 600mm Under Window 1500mm x 600mm Electric 4 Burner Cooktop Electric Under Bench Oven Single Bowl Stainless Steel Sink with Mixer Tap