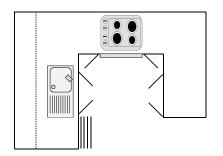

#### Kitchen 3

U Shaped Kitchen with Breakfast Bar 2000mm x 900mm Breakfast Utensil Tray 2400mm x 600mm Under Window 1500mm x 600mm Electric 4 Burner Cooktop Electric Under Bench Oven Single Bowl Stainless Steel Sink with Mixer Tap