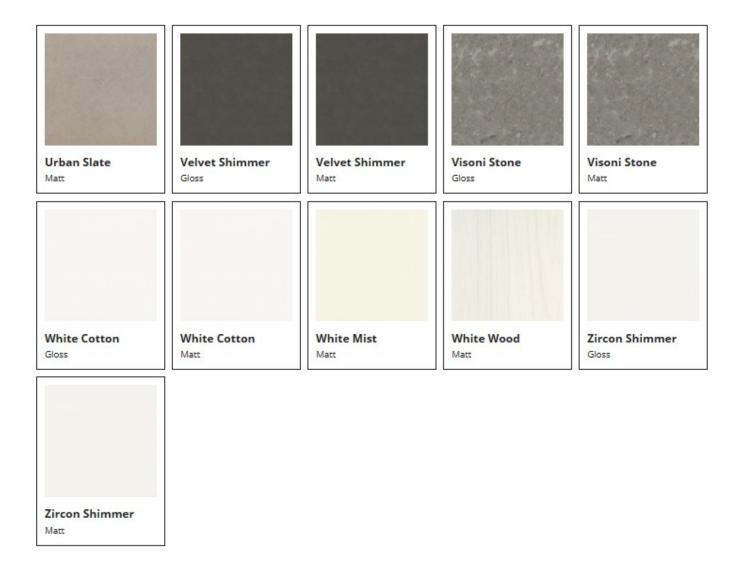

#### Benthtops









































# Standard Kitchens

Kitchen 1



Kitchen 2



Straight Kitchen Unit 2300mm x 600mm Kitchen Utensil Tray Microwave Box Pot Drawer Electric 4 Burner Cooktop Single Bowl Stainless Steel Sink with Mixer Tap

L Shaped Kitchen with Overheads 1950mm x 600mm Utensil Tray 1800mm x 600mm with Overheads 1800mm x 300mm Electric 4 Burner Cooktop Electric Under Bench Oven Electric Slide Out Rangehood Single Bowl Stainless Steel Sink with Mixer Tap

#### Kitchen 3



U Shaped Kitchen with Breakfast Bar 2000mm x 900mm Breakfast Utensil Tray 2400mm x 600mm Under Window 1500mm x 600mm Electric 4 Burner Cooktop Electric Under Bench Oven Single Bowl Stainless Steel Sink with Mixer Tap