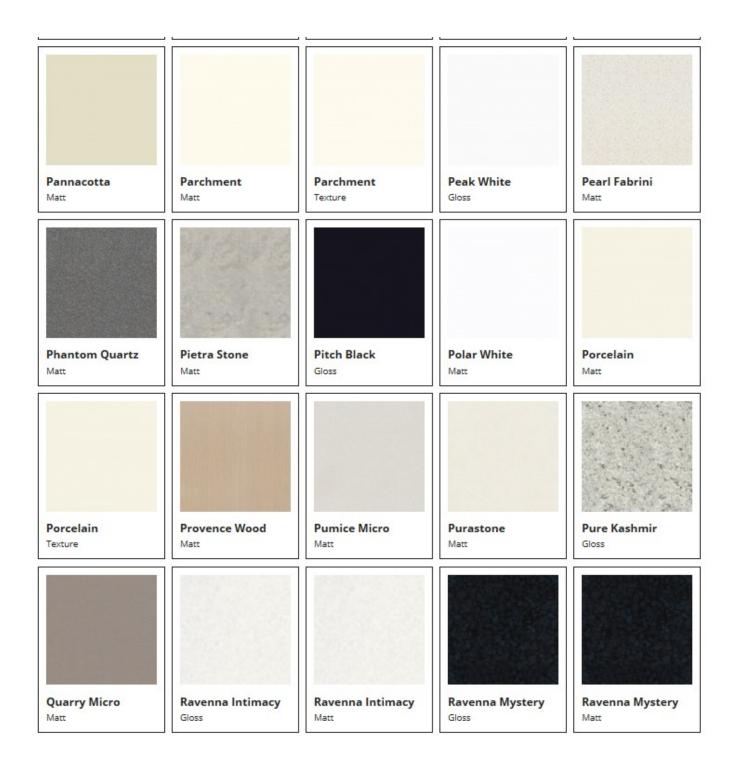

#### Benthtops









































# Standard Kitchens

Kitchen 1



Kitchen 2



Straight Kitchen Unit 2300mm x 600mm Kitchen Utensil Tray Microwave Box Pot Drawer Electric 4 Burner Cooktop Single Bowl Stainless Steel Sink with Mixer Tap

L Shaped Kitchen with Overheads 1950mm x 600mm Utensil Tray 1800mm x 600mm with Overheads 1800mm x 300mm Electric 4 Burner Cooktop Electric Under Bench Oven Electric Slide Out Rangehood Single Bowl Stainless Steel Sink with Mixer Tap

#### Kitchen 3



U Shaped Kitchen with Breakfast Bar 2000mm x 900mm Breakfast Utensil Tray 2400mm x 600mm Under Window 1500mm x 600mm Electric 4 Burner Cooktop Electric Under Bench Oven Single Bowl Stainless Steel Sink with Mixer Tap