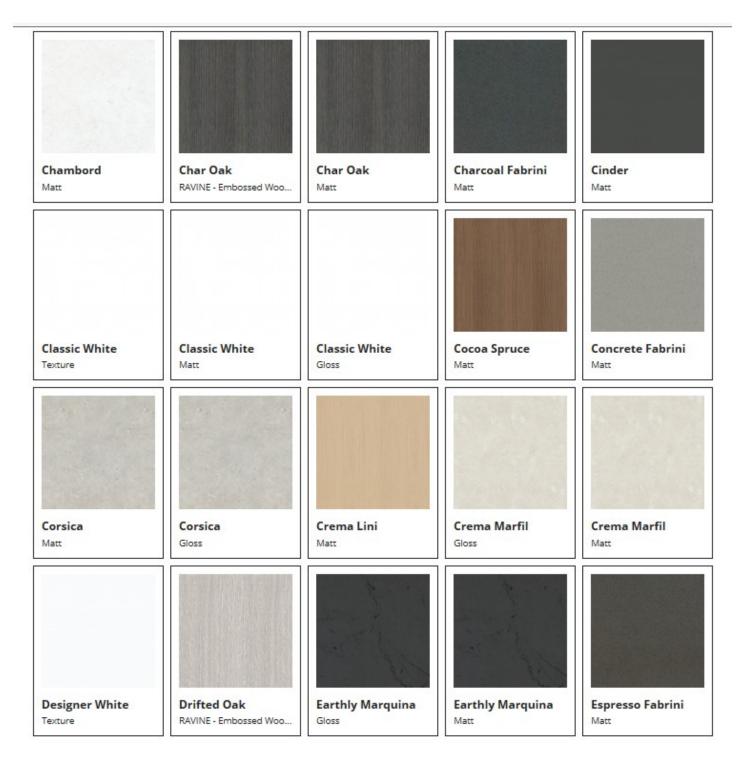

#### Benthtops









































# Standard Kitchens

Kitchen 1



Kitchen 2



Straight Kitchen Unit 2300mm x 600mm Kitchen Utensil Tray Microwave Box Pot Drawer Electric 4 Burner Cooktop Single Bowl Stainless Steel Sink with Mixer Tap

L Shaped Kitchen with Overheads 1950mm x 600mm Utensil Tray 1800mm x 600mm with Overheads 1800mm x 300mm Electric 4 Burner Cooktop Electric Under Bench Oven Electric Slide Out Rangehood Single Bowl Stainless Steel Sink with Mixer Tap

#### Kitchen 3



U Shaped Kitchen with Breakfast Bar 2000mm x 900mm Breakfast Utensil Tray 2400mm x 600mm Under Window 1500mm x 600mm Electric 4 Burner Cooktop Electric Under Bench Oven Single Bowl Stainless Steel Sink with Mixer Tap