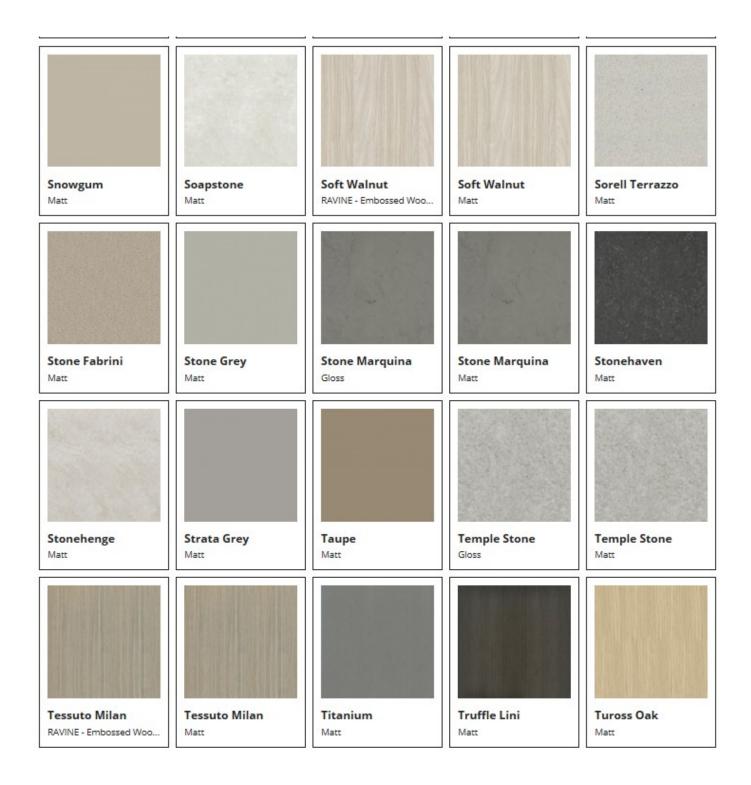

#### Benthtops









































# Standard Kitchens

Kitchen 1



Kitchen 2



Straight Kitchen Unit 2300mm x 600mm Kitchen Utensil Tray Microwave Box Pot Drawer Electric 4 Burner Cooktop Single Bowl Stainless Steel Sink with Mixer Tap

L Shaped Kitchen with Overheads 1950mm x 600mm Utensil Tray 1800mm x 600mm with Overheads 1800mm x 300mm Electric 4 Burner Cooktop Electric Under Bench Oven Electric Slide Out Rangehood Single Bowl Stainless Steel Sink with Mixer Tap

#### Kitchen 3



U Shaped Kitchen with Breakfast Bar 2000mm x 900mm Breakfast Utensil Tray 2400mm x 600mm Under Window 1500mm x 600mm Electric 4 Burner Cooktop Electric Under Bench Oven Single Bowl Stainless Steel Sink with Mixer Tap