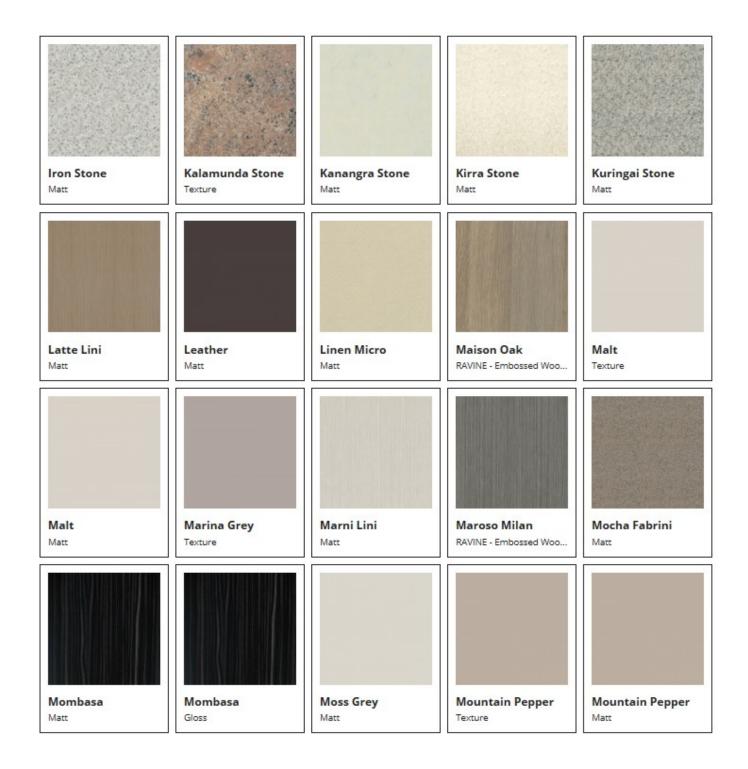

#### Benthtops









































# Standard Kitchens

Kitchen 1



Kitchen 2



Straight Kitchen Unit 2300mm x 600mm Kitchen Utensil Tray Microwave Box Pot Drawer Electric 4 Burner Cooktop Single Bowl Stainless Steel Sink with Mixer Tap

L Shaped Kitchen with Overheads 1950mm x 600mm Utensil Tray 1800mm x 600mm with Overheads 1800mm x 300mm Electric 4 Burner Cooktop Electric Under Bench Oven Electric Slide Out Rangehood Single Bowl Stainless Steel Sink with Mixer Tap

#### Kitchen 3



U Shaped Kitchen with Breakfast Bar 2000mm x 900mm Breakfast Utensil Tray 2400mm x 600mm Under Window 1500mm x 600mm Electric 4 Burner Cooktop Electric Under Bench Oven Single Bowl Stainless Steel Sink with Mixer Tap