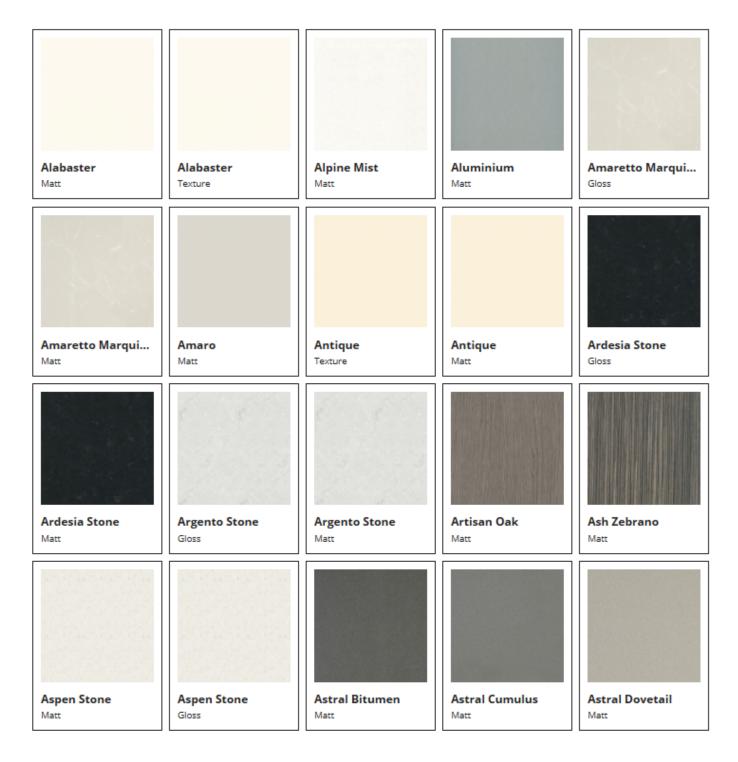

#### Benthtops









































# Standard Kitchens

Kitchen 1



Kitchen 2



Straight Kitchen Unit 2300mm x 600mm Kitchen Utensil Tray Microwave Box Pot Drawer Electric 4 Burner Cooktop Single Bowl Stainless Steel Sink with Mixer Tap

L Shaped Kitchen with Overheads 1950mm x 600mm Utensil Tray 1800mm x 600mm with Overheads 1800mm x 300mm Electric 4 Burner Cooktop Electric Under Bench Oven Electric Slide Out Rangehood Single Bowl Stainless Steel Sink with Mixer Tap

#### Kitchen 3



U Shaped Kitchen with Breakfast Bar 2000mm x 900mm Breakfast Utensil Tray 2400mm x 600mm Under Window 1500mm x 600mm Electric 4 Burner Cooktop Electric Under Bench Oven Single Bowl Stainless Steel Sink with Mixer Tap