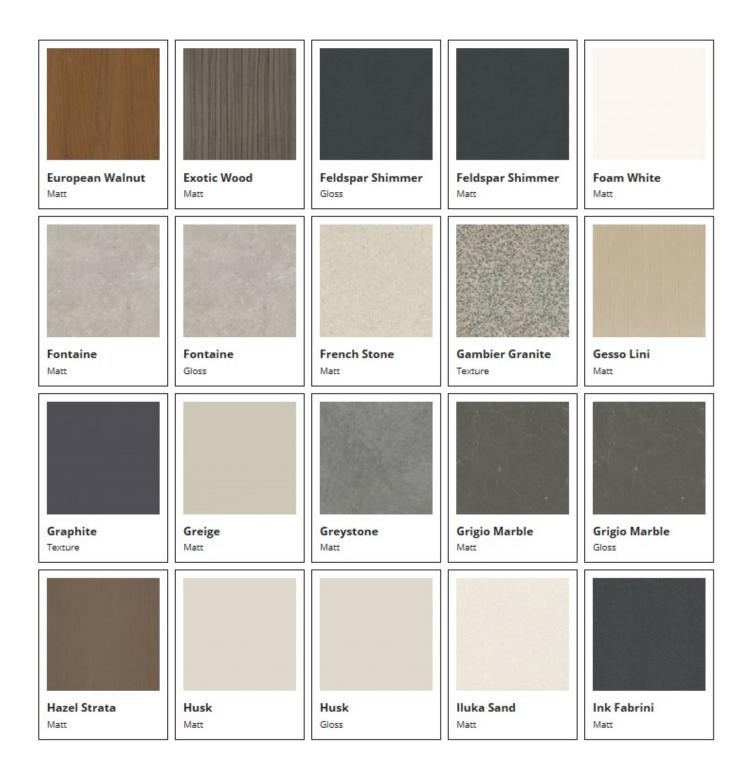

#### Benthtops









































# Standard Kitchens

Kitchen 1



Kitchen 2



Straight Kitchen Unit 2300mm x 600mm Kitchen Utensil Tray Microwave Box Pot Drawer Electric 4 Burner Cooktop Single Bowl Stainless Steel Sink with Mixer Tap

L Shaped Kitchen with Overheads 1950mm x 600mm Utensil Tray 1800mm x 600mm with Overheads 1800mm x 300mm Electric 4 Burner Cooktop Electric Under Bench Oven Electric Slide Out Rangehood Single Bowl Stainless Steel Sink with Mixer Tap

#### Kitchen 3



U Shaped Kitchen with Breakfast Bar 2000mm x 900mm Breakfast Utensil Tray 2400mm x 600mm Under Window 1500mm x 600mm Electric 4 Burner Cooktop Electric Under Bench Oven Single Bowl Stainless Steel Sink with Mixer Tap