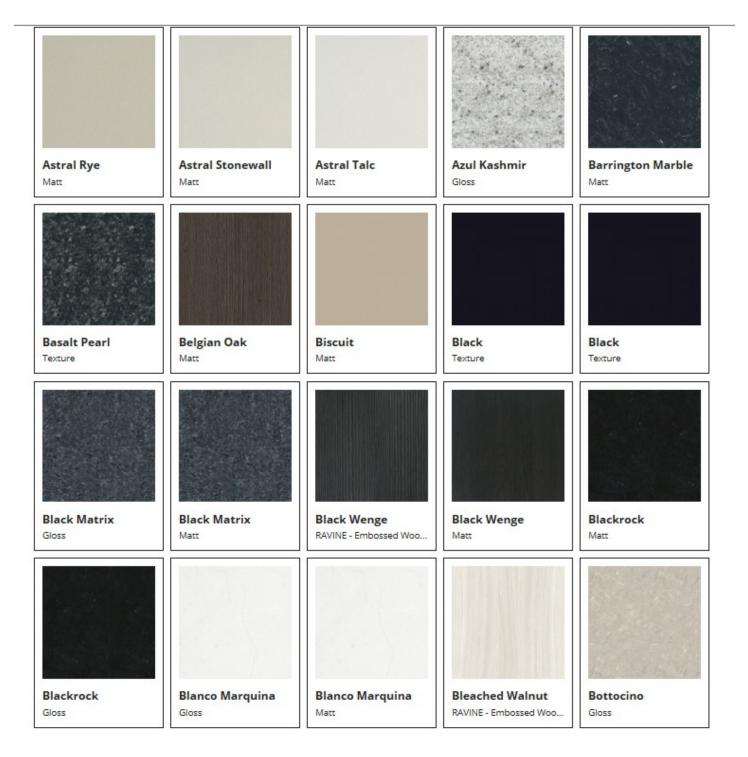

#### Benthtops









































# Standard Kitchens

Kitchen 1



Kitchen 2



Straight Kitchen Unit 2300mm x 600mm Kitchen Utensil Tray Microwave Box Pot Drawer Electric 4 Burner Cooktop Single Bowl Stainless Steel Sink with Mixer Tap

L Shaped Kitchen with Overheads 1950mm x 600mm Utensil Tray 1800mm x 600mm with Overheads 1800mm x 300mm Electric 4 Burner Cooktop Electric Under Bench Oven Electric Slide Out Rangehood Single Bowl Stainless Steel Sink with Mixer Tap

#### Kitchen 3



U Shaped Kitchen with Breakfast Bar 2000mm x 900mm Breakfast Utensil Tray 2400mm x 600mm Under Window 1500mm x 600mm Electric 4 Burner Cooktop Electric Under Bench Oven Single Bowl Stainless Steel Sink with Mixer Tap