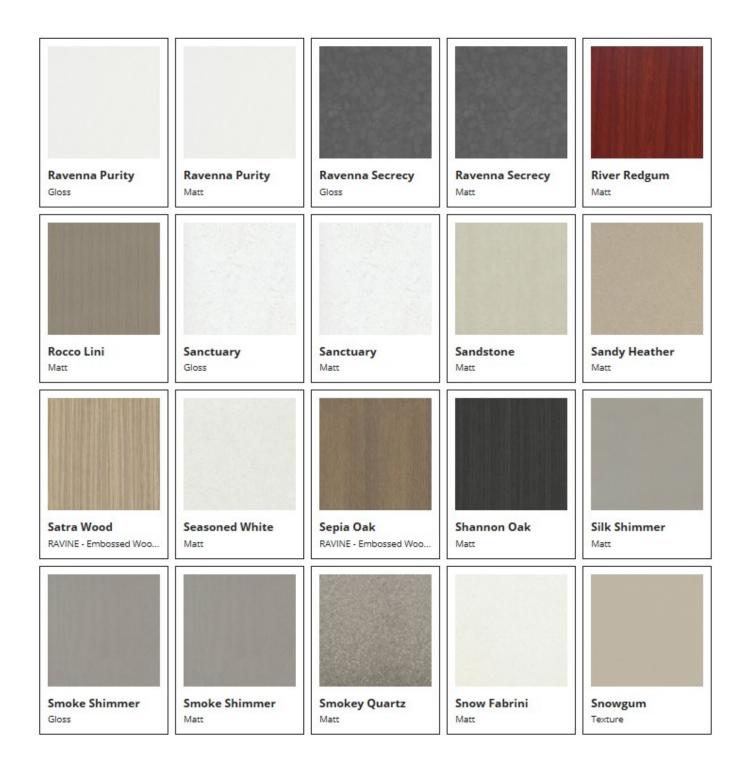

#### Benthtops









































# Standard Kitchens

Kitchen 1



Kitchen 2



Straight Kitchen Unit 2300mm x 600mm Kitchen Utensil Tray Microwave Box Pot Drawer Electric 4 Burner Cooktop Single Bowl Stainless Steel Sink with Mixer Tap

L Shaped Kitchen with Overheads 1950mm x 600mm Utensil Tray 1800mm x 600mm with Overheads 1800mm x 300mm Electric 4 Burner Cooktop Electric Under Bench Oven Electric Slide Out Rangehood Single Bowl Stainless Steel Sink with Mixer Tap

#### Kitchen 3



U Shaped Kitchen with Breakfast Bar 2000mm x 900mm Breakfast Utensil Tray 2400mm x 600mm Under Window 1500mm x 600mm Electric 4 Burner Cooktop Electric Under Bench Oven Single Bowl Stainless Steel Sink with Mixer Tap