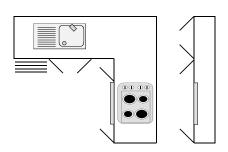

# Standard Kitchens

Kitchen 1

Kitchen 2

Straight Kitchen Unit 2300mm x 600mm Kitchen Utensil Tray Microwave Box Pot Drawer Electric 4 Burner Cooktop Single Bowl Stainless Steel Sink with Mixer Tap

L Shaped Kitchen with Overheads 1950mm x 600mm Utensil Tray 1800mm x 600mm with Overheads 1800mm x 300mm Electric 4 Burner Cooktop Electric Under Bench Oven Electric Slide Out Rangehood Single Bowl Stainless Steel Sink with Mixer Tap